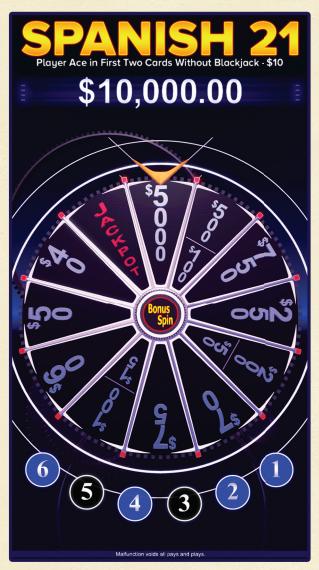

## **HOW TO PLAY**

- 1) Make a regular base bet.
- 2) Make the optional fixed \$5 Bonus Spin side bet.
- 3) Players who receive an Ace in their first two cards are paid even money.
- Players who are dealt a Blackjack will press a button that spins a virtual wheel allowing them to win various prizes or a top jackpot award.
- 5) All Bonus Spin side bets lose if players do not have an Ace or Blackjack in their first two cards.

## **SHARE THE WEALTH**

Even without getting a Blackjack, players have a chance to win a prize if the wheel lands on a slice with multiple payouts. The player with the Blackjack wins the larger amount and anyone at the table who made the Bonus Spin side bet wins the secondary amount.

This is a Progressive Bet and the top prize has a minimum payout of \$10,000.