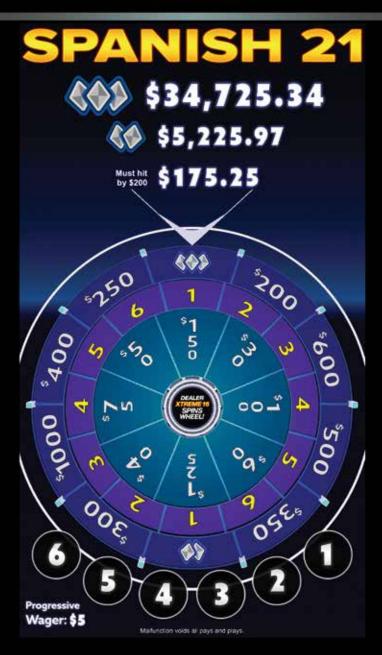

### **COMMUNITY PRIZE**

A virtual wheel spins to determine the amount awarded to every Player that made a Bonus Spin Xtreme-16 bet that spin, except the Hot Spot Prize winner.

# **HOT SPOT PRIZE**

A spot is randomly chosen to be the Hot Spot winner. The Player at that spot will then be able to spin a virtual wheel to win various prizes including a top jackpot award that is linked to the Bonus Spin Xtreme side bet on Roulette.

### **MYSTERY PRIZE**

Players also have a chance to win the Mystery Prize at the end of every round, whether the Dealer has a 6 plus a Face Card as their initial two cards that round or not. The Mystery Prize winner is randomly triggered and must hit before it reaches up to \$200.